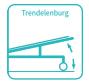

### Technical parameters

| External size (LxW)     | 1880x620 mm |
|-------------------------|-------------|
| Table height adjustment | 560-890 mm  |
| Back plate adjustment   | 0-75°       |
| Knee-rest adjustment    | 0-40°       |
| Revrese trendelenburg   | 0-18°       |
| Trendelenburg           | 0-18°       |

#### Hydraulic system

American brand hydraulic pump, providing strong support for the functions of height adjustment, trendelenburg/reversed trendelenburg.