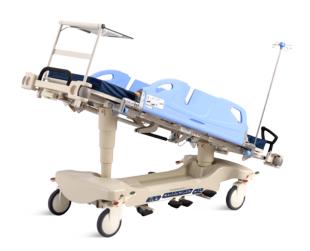

# PATIENT TRANSPORTATION TROLLEY

Registration code: SKM-F

**Healthward** Tuk

Healthier your life

## FEATURES AND HIGHLIGHTS