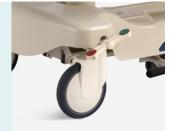

#### Center Wheel

Can be engaged to facilitate direction control, enabling users to navigate the stretcher easily in hectic and dynamic environments.

#### Caster

8" centrolled castors.