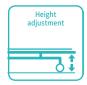

### Technical parameters

| External size (LxW)     | 1880x620 mm |
|-------------------------|-------------|
| Table height adjustment | 560-890 mm  |
| Back plate adjustment   | 0-75°       |
| Knee-rest adjustment    | 0-40°       |
| Revrese trendelenburg   | 0-18°       |
| Trendelenburg           | 0-18°       |

#### Hydraulic system

American brand hydraulic pump, providing strong support for the functions of height adjustment, trendelenburg/reversed trendelenburg.