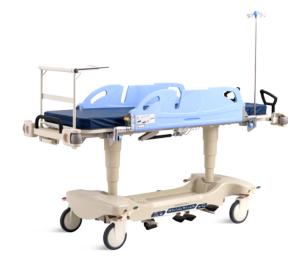

# PATIENT TRANSPORTATION TROLLEY

Registration code: SKM-F

**Healthward** Tuk

Healthier your life

## Technical configuration

| ✓ Crank system                           | 1 set |
|------------------------------------------|-------|
| ☑ Back plate air spring                  | 1 set |
| ☑ Plastic side guardrail                 | 1 set |
| ☑ 8" castors with central locking system | 4 pcs |
| ☑ Directional wheel                      | 1 pc  |
| ☑ Directional pedal                      | 2 pcs |
| ☑ IV pole                                | 1 set |
| ✓ IV pole prevision                      | 4 pcs |
| Oxygen bottle holder                     | 1 pc  |
| ✓ Transfer mattress                      | 1 pc  |
|                                          |       |

#### Guardrail

Side-rail can be Fixed at Horizontal Level Fixable at horizontal level, where patient's arm can be placed on for the administration of IV or other treatment.

#### One direction moving

Proper procedure needs to be exercised to safely transfer the patient from the stretcher to the bed. An innovative side-rail design allows medical personnel to carry out this action efficiently and with greater ease. Side-rail can be laid out on a bed positioned next to the stretcher to act as a transfer board, creating zero gap for easy and quick transfer.

#### Degree indicater

Scale on guardrail, shows the backrest degree.

#### T-shaped gap

T-shaped design allows tubes to pass through side-rail for improved fluid drainage.

#### Bumper

Equipped with bumper at four

#### Foldable handle

Equipped with foldable handle.

#### Center Wheel

Can be engaged to facilitate direction control, enabling users to navigate the stretcher easily in hectic and dynamic environments.

#### Caster

8" centrolled castors.

#### I.V pole

Full SS IV pole, bearing 15kg.

#### Mattress

Wator proof mattress.

Design

Research

Manufacturing

Maintenance

Service