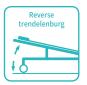

### Technical parameters

| External size (LxW)     | 1880x620 mm |
|-------------------------|-------------|
| Table height adjustment | 560-890 mm  |
| Back plate adjustment   | 0-75°       |
| Knee-rest adjustment    | 0-40°       |
| Revrese trendelenburg   | 0-18°       |
| Trendelenburg           | 0-18°       |

#### Hydraulic system

American brand hydraulic pump, providing strong support for the functions of height adjustment, trendelenburg/reversed trendelenburg.