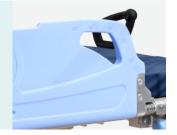

holder                     | 1 pc  |
| ✓ Transfer mattress                      | 1 pc  |
|                                          |       |



















#### Guardrail

Side-rail can be Fixed at Horizontal Level Fixable at horizontal level, where patient's arm can be placed on for the administration of IV or other treatment.



#### One direction moving

Proper procedure needs to be exercised to safely transfer the patient from the stretcher to the bed. An innovative side-rail design allows medical personnel to carry out this action efficiently and with greater ease. Side-rail can be laid out on a bed positioned next to the stretcher to act as a transfer board, creating zero gap for easy and quick transfer.



#### Degree indicater

Scale on guardrail, shows the backrest degree.



#### T-shaped gap

T-shaped design allows tubes to pass through side-rail for improved fluid drainage.



#### Hydraulic system

American brand hydraulic pump, providing strong support for the functions of height adjustment, trendelenburg/reversed trendelenburg.



#### Bumper

Equipped with bumper at four



#### Foldable handle

Equipped with foldable handle.



#### Center Wheel

Can be engaged to facilitate direction control, enabling users to navigate the stretcher easily in hectic and dynamic environments.



#### Caster

8" centrolled castors.



#### I.V pole

Full SS IV pole, bearing 15kg.



#### Mattress

Wator proof mattress.

















Design

Research

Manufacturing

Maintenance

Service



#### USA

Saikang Medical Technology, Inc. 17800 Castleton St Ste 180, City of