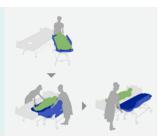

#### One direction moving

Proper procedure needs to be exercised to safely transfer the patient from the stretcher to the bed. An innovative side-rail design allows medical personnel to carry out this action efficiently and with greater ease. Side-rail can be laid out on a bed positioned next to the stretcher to act as a transfer board, creating zero gap for easy and quick transfer.