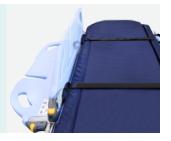

#### Guardrail

Side-rail can be Fixed at Horizontal Level Fixable at horizontal level, where patient's arm can be placed on for the administration of IV or other treatment.

#### Degree indicater

Scale on guardrail, shows the backrest degree.

#### T-shaped gap

T-shaped design allows tubes to pass through side-rail for improved fluid drainage.