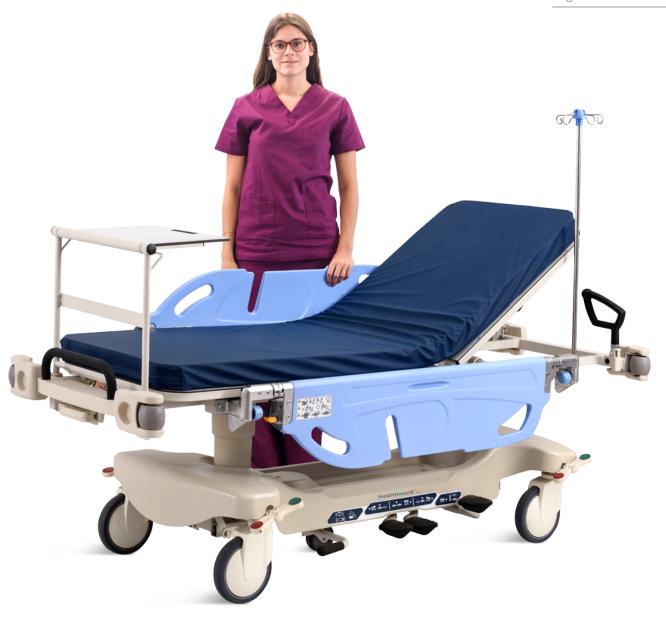

# PATIENT TRANSPORTATION TROLLEY

Registration code: SKM-F

**Healthward** Tuk

Healthier your life

#### Guardrail

Side-rail can be Fixed at Horizontal Level Fixable at horizontal level, where patient's arm can be placed on for the administration of IV or other treatment.

#### One direction moving

Proper procedure needs to be exercised to safely transfer the patient from the stretcher to the bed. An innovative side-rail design allows medical personnel to carry out this action efficiently and with greater ease. Side-rail can be laid out on a bed positioned next to the stretcher to act as a transfer board, creating zero gap for easy and quick transfer.

#### Degree indicater

Scale on guardrail, shows the backrest degree.

#### T-shaped gap

T-shaped design allows tubes to pass through side-rail for improved fluid drainage.

#### I.V pole

Full SS IV pole, bearing 15kg.

#### Mattress

Wator proof mattress.

Design

Research

Manufacturing

Maintenance

Service