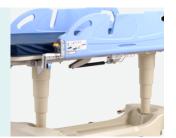

#### Hydraulic system

American brand hydraulic pump, providing strong support for the functions of height adjustment, trendelenburg/reversed trendelenburg.