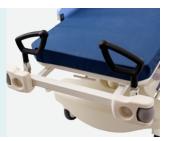

#### Guardrail

Side-rail can be Fixed at Horizontal Level Fixable at horizontal level, where patient's arm can be placed on for the administration of IV or other treatment.

#### One direction moving

Proper procedure needs to be exercised to safely transfer the patient from the stretcher to the bed. An innovative side-rail design allows medical personnel to carry out this action efficiently and with greater ease. Side-rail can be laid out on a bed positioned next to the stretcher to act as a transfer board, creating zero gap for easy and quick transfer.

#### Degree indicater

Scale on guardrail, shows the backrest degree.