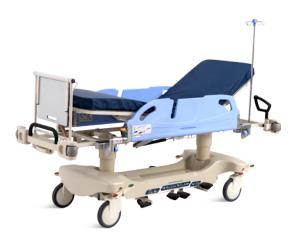

# PATIENT TRANSPORTATION TROLLEY

Registration code: SKM-F

**Healthward** Tuk

Healthier your life

### Technical parameters

| External size (LxW)     | 1880x620 mm |
|-------------------------|-------------|
| Table height adjustment | 560-890 mm  |
| Back plate adjustment   | 0-75°       |
| Knee-rest adjustment    | 0-40°       |
| Revrese trendelenburg   | 0-18°       |
| Trendelenburg           | 0-18°       |

## Technical configuration

| ✓ Crank system                           | 1 set |
|------------------------------------------|-------|
| ☑ Back plate air spring                  | 1 set |
| ☑ Plastic side guardrail                 | 1 set |
| ☑ 8" castors with central locking system | 4 pcs |
| ☑ Directional wheel                      | 1 pc  |
| ☑ Directional pedal                      | 2 pcs |
| ☑ IV pole                                | 1 set |
| ✓ IV pole prevision                      | 4 pcs |
| Oxygen bottle holder                     | 1 pc  |
| ✓ Transfer mattress                      | 1 pc  |
|                                          |       |