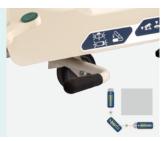

#### Hydraulic system

American brand hydraulic pump, providing strong support for the functions of height adjustment, trendelenburg/reversed trendelenburg.