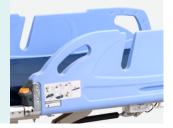

#### Guardrail

Side-rail can be Fixed at Horizontal Level Fixable at horizontal level, where patient's arm can be placed on for the administration of IV or other treatment.

#### One direction moving

Proper procedure needs to be exercised to safely transfer the patient from the stretcher to the bed. An innovative side-rail design allows medical personnel to carry out this action efficiently and with greater ease. Side-rail can be laid out on a bed positioned next to the stretcher to act as a transfer board, creating zero gap for easy and quick transfer.

#### Degree indicater

Scale on guardrail, shows the backrest degree.

#### T-shaped gap

T-shaped design allows tubes to pass through side-rail for improved fluid drainage.