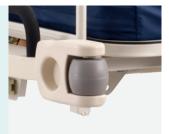

#### Center Wheel

Can be engaged to facilitate direction control, enabling users to navigate the stretcher easily in hectic and dynamic environments.

#### Caster

8" centrolled castors.