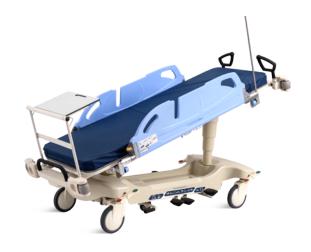

### Technical parameters

| External size (LxW)     | 1880x620 mm |
|-------------------------|-------------|
| Table height adjustment | 560-890 mm  |
| Back plate adjustment   | 0-75°       |
| Knee-rest adjustment    | 0-40°       |
| Revrese trendelenburg   | 0-18°       |
| Trendelenburg           | 0-18°       |

## Technical configuration

| ✓ Crank system                           | 1 set |
|------------------------------------------|-------|
| ☑ Back plate air spring                  | 1 set |
| ☑ Plastic side guardrail                 | 1 set |
| ☑ 8" castors with central locking system | 4 pcs |
| ☑ Directional wheel                      | 1 pc  |
| ☑ Directional pedal                      | 2 pcs |
| ☑ IV pole                                | 1 set |
| ✓ IV pole prevision                      | 4 pcs |
| Oxygen bottle holder                     | 1 pc  |
| ✓ Transfer mattress                      | 1 pc  |
|                                          |       |